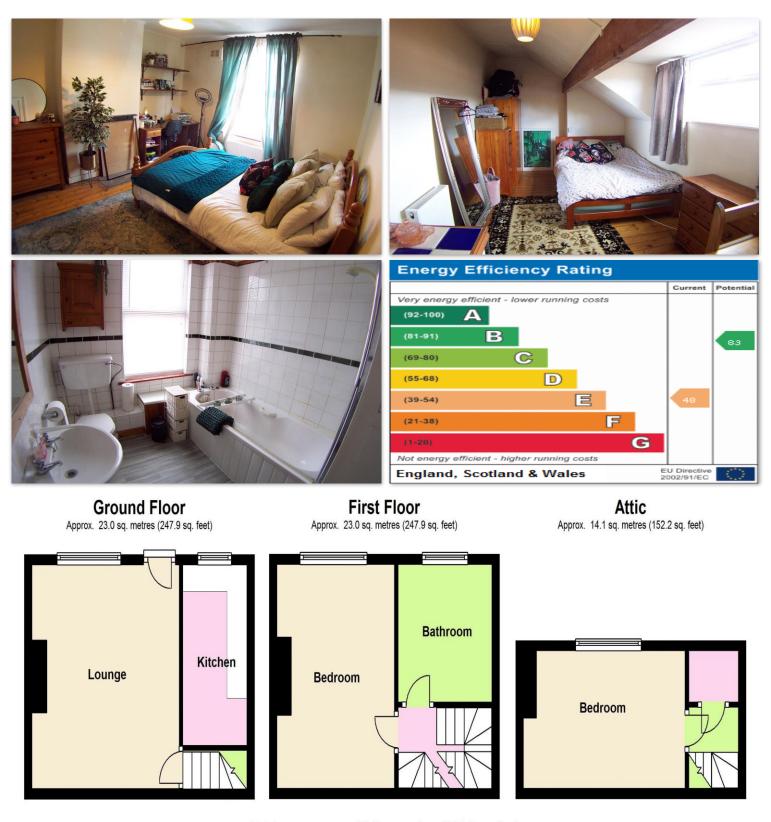

21 OTLEY ROAD LEEDS LS6 3AA T: 0113 278 7427 enquiries@castlehill.co.uk

Your Sales and Lettings Specialist in North Leeds

Total area: approx. 60.2 sq. metres (648.0 sq. feet)

Floor plans are for identification only. All measurements are approximate. Plan produced using PlanUp.